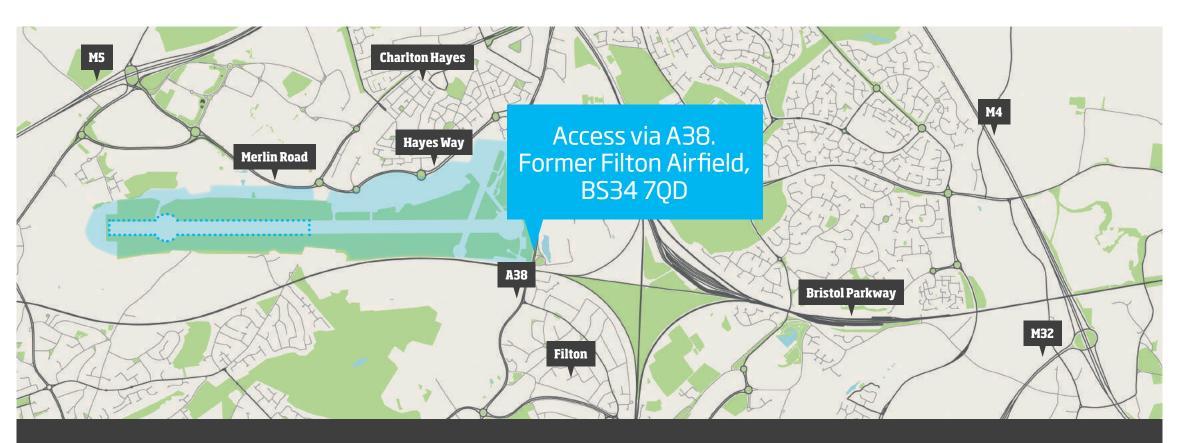

## Connectivity

- Located just off the A38
- 120 M4 3 miles
- J17 M5 2.5 miles
- Bristol Airport 18 miles
- Bristol Port 7 miles
- Bristol City Centre 8.5 miles