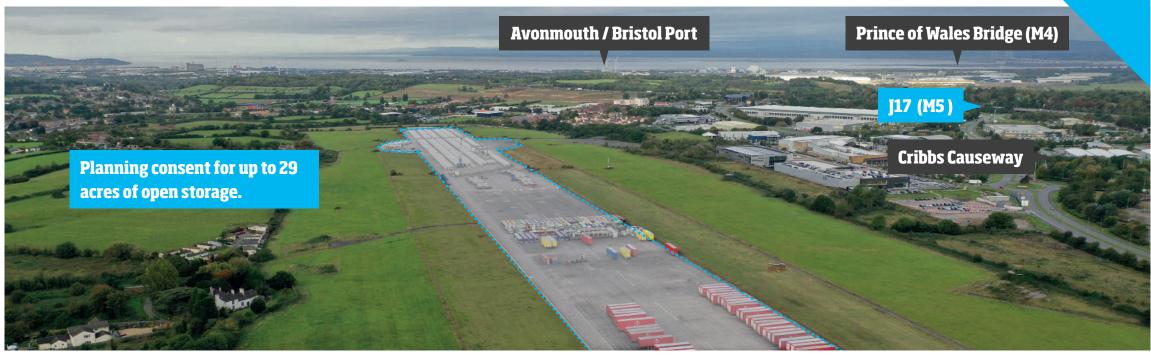

## Connectivity

- Located just off the A38
- 120 M4 3 miles
- J17 M5 2.5 miles
- Bristol Airport 18 miles
- Bristol Port 7 miles
- Bristol City Centre 8.5 miles

### **Accommodation**

Compounds of 1 Acre to 29 Acres, subject to availability.

1. Particulars: These particulars are not an offer or contract, nor part of one. You should not rely on statements by JLL in the particulars or by word of mouth or in writing ("information") as being factually accurate about the property, its condition or its value. Neither JLL nor any joint agent has any authority to make any representations about the property, and accordingly any information given is entirely without responsibility on the part of the agents, seller(s) or lessor(s). 2. Photos etc: The photographs show only certain parts of the property as they appeared at the time they were taken. Areas, measurements and distances given are approximate only. 3. Regulations etc: Any reference to alterations to, or use of, any part of the property does not mean that any recessary planning, building sellations or other consent has been obtained. A buyer or lessee must find out by inspection or in other ways that these matters have been properly dealt with and that all information is correct. 4. VAT: The VAT position relating to the property may change without notice. December 2021